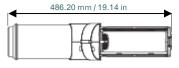

## **SPECIFICATIONS**

- Weight 2.66 kg / 5.87 lbs
- Length: 486 mm / 19.1 in
- Maximum Thrust: 5.0 kN
- Tool material: cast aluminium and reinforced nylon
- Cartridge capacity: 400 ml
- Cartridge ratio: 1:1 / 2:1 / 4:1 / 10:1
- Air inlet: 1/4 in NPT
- Max operating pressure:
   6.8 bar/100 psi