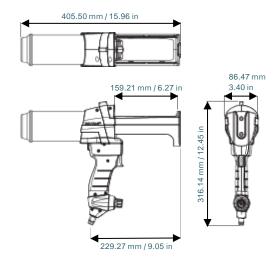

## **SPECIFICATIONS**

Weight 1.76 kg / 3.87 lbsLength: 406 mm / 15.9 in

• Maximum Thrust: 2.5 kN

 Tool material: cast aluminium and reinforced nylon

• Cartridge capacity: 200 ml

• Cartridge ratio: 1:1 / 2:1 / 4:1 / 10:1

### **DIMENSIONS**

| Part number       | Article number | Ratio<br>1:1 | 2:1 | 4:1 | 10:1 | Packaging                                    |
|-------------------|----------------|--------------|-----|-----|------|----------------------------------------------|
| DP2X 200-01-25-01 | 165860         | ✓            | ✓   |     |      | Packed individually 1 unit per master carton |
| DP2X 200-04-25-01 | 165861         |              |     | ✓   |      |                                              |
| DP2X 200-10-25-01 | 165862         |              |     |     | ✓    |                                              |