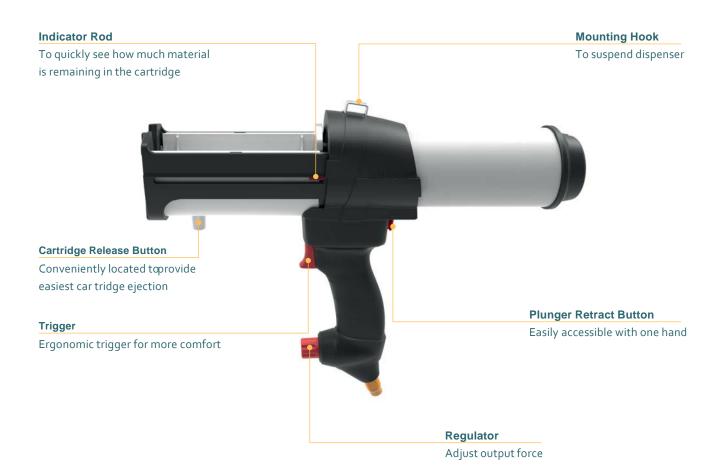

## **FEATURES**

- Universal conversion kits with interchangeable cartridge trays and plungers
- Quick exhaust
- Integrated anti-drip feature
- Ergonomically designed

## **BENEFITS**

- Quick ratio exchange and use with DM<sub>2</sub>X and DP<sub>2</sub>X tools
- · High precision and dispensing accuracy
- No oozing or dripping
- Fatigue free operation for longer periods of time

# THE DP2X IS A PNEUMATIC DISPENSER FOR ACHIEVING ACCURATE AND REPEATABLE RESULTS WHILE WORKING WITH MAXIMUM COMFORT.

## **SPECIFICATIONS**

Weight 1.76 kg / 3.87 lbsLength: 406 mm / 15.9 in

• Maximum Thrust: 2.5 kN

 Tool material: cast aluminium and reinforced nylon

• Cartridge capacity: 200 ml

• Cartridge ratio: 1:1 / 2:1 / 4:1 / 10:1

• Air inlet: 1/4 in NPT

Max operating pressure:
 6.8 bar / 100 psi