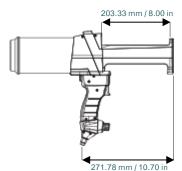

## **SPECIFICATIONS**

Weight 1.76 kg / 3.87 lbsLength: 406 mm / 15.9 in

• Maximum Thrust: 2.5 kN

 Tool material: cast aluminium and reinforced nylon

• Cartridge capacity: 200 ml

• Cartridge ratio: 1:1 / 2:1 / 4:1 / 10:1