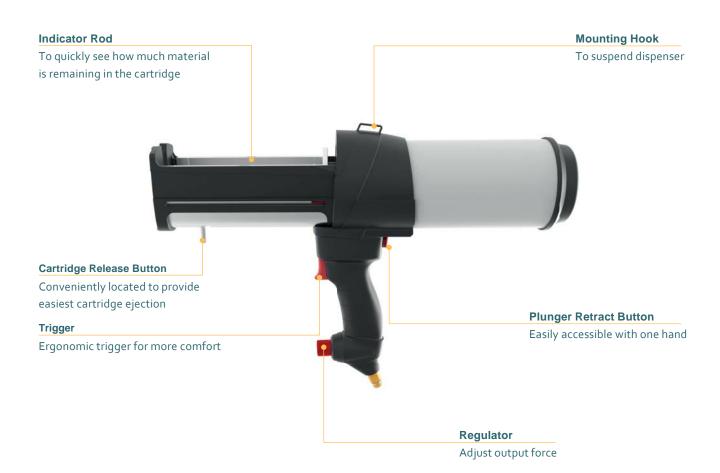

## **FEATURES**

- Universal conversion kits with interchangeable cartridge trays and plungers
- Quick exhaust
- Integrated anti-drip feature
- Ergonomically designed

## **BENEFITS**

- Quick ratio exchange and use with DM<sub>2</sub>X and DP<sub>2</sub>X tools
- · High precision and dispensing accuracy
- No oozing or dripping
- Fatigue free operation for longer periods of time