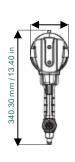

## **SPECIFICATIONS**

Weight 1.76 kg / 3.87 lbsLength: 406 mm / 15.9 in

• Maximum Thrust: 2.5 kN

 Tool material: cast aluminium and reinforced nylon

• Cartridge capacity: 200 ml

• Cartridge ratio: 1:1 / 2:1 / 4:1 / 10:1

## **SPECIFICATIONS**

- Weight 2.66 kg / 5.87 lbs
- Length: 486 mm / 19.1 in
- Maximum Thrust: 5.0 kN
- Tool material: cast aluminium and reinforced nylon
- Cartridge capacity: 400 ml
- Cartridge ratio: 1:1 / 2:1 / 4:1 / 10:1
- Air inlet: 1/4 in NPT
- Max operating pressure:
   6.8 bar/100 psi